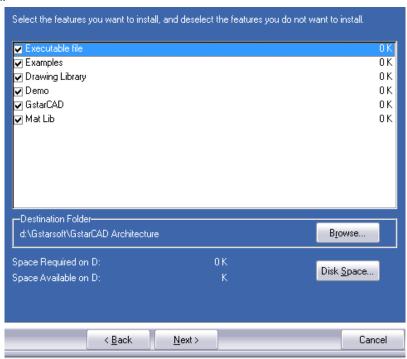

Fig 2. Accept the agreement

3. Check which function you need to install. It is recommended to accept all (install all functions by default). Destination Folder is used to specify installation directory. You could change installation directory by clicking "Browse" button.

Fig 3. Select which function to install

4. After selected functions and installation directory, click "Next" button to next step. In the following page, it prompts to select program folder, you could directly click "Next" button.